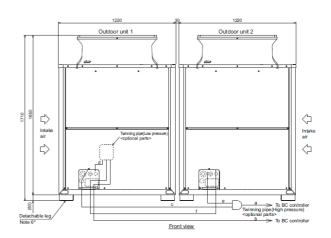

| 232 + 232                |
| Dimensions (mm) Width x Depth x Height         | 1220 + 1220 x 740 x 1710 |
| Electrical Supply                              | 380-415V, 50HZ           |
| Phase                                          | 3                        |
| Starting Current (A)                           | 8/8                      |
| Running Current (A) - Heating                  | 19.5                     |
| Running Current (A) - Cooling                  | 17.6                     |
| Fuse Rating (MCB sizes BS EN 60947-2) - (A)    | 20 / 20                  |
| Mains Cable No. Cores                          | 4 + EARTH                |
|                                                |                          |

## **DIMENSIONS**

PURY-EP400YSKM-A