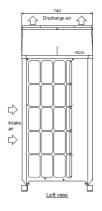

| 232 + 232                |
| Dimensions (mm) Width x Depth x Height         | 1220 + 1220 x 740 x 1710 |
| Electrical Supply                              | 380-415V, 50HZ           |
| Phase                                          | 3                        |
| Starting Current (A)                           | 8/8                      |
| Running Current (A) - Heating                  | 19.5                     |
| Running Current (A) - Cooling                  | 17.6                     |
| Fuse Rating (MCB sizes BS EN 60947-2) - (A)    | 20 / 20                  |
| Mains Cable No. Cores                          | 4 + EARTH                |
|                                                |                          |

## **DIMENSIONS**

PURY-EP400YSKM-A