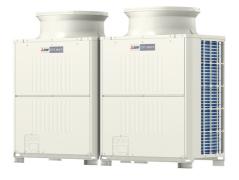

## **Product Information**

PURY-EP400YSKM-A: High COP R2 Series

**16hp Outdoor Unit** 

R410A Heat Recovery

Throughout the year, many buildings require cooling in some areas and heating in others - even in adjacent rooms. The outstanding City Multi R2 system meets this requirement by distributing surplus heat from cooling operations (and vice versa) to rooms where it is needed. This efficiency can result in energy savings of up to 30% over conventional systems.

## **FEATURES**

| OUTDOOR                                        |                          |
|------------------------------------------------|--------------------------|
| Heating Capacity (kW) (nominal)                | 50                       |
| Cooling Capacity (kW) (nominal)                | 45                       |
| High Performance Heating Capacity (kW) (UK)    | 47.5                     |
| COP Priority Heating Capacity (kW) (UK)        | 43                       |
| Cooling Capacity (kW) (UK)                     | 42.3                     |
| Heating Power Input (kW) (nominal)             | 12.62                    |
| Cooling Power Input (kW) (nominal)             | 11.45                    |
| High Performance Heating Power Input (kW) (UK) | 16.78                    |
| COP Priority Heating Power Input (kW) (UK)     | 12.24                    |
| Cooling Power Input (kW) (UK)                  | 7.33                     |
| COP / EER (nominal)                            | 3.96 / 3.93              |
| SCOP / SEER                                    | 5.55 / 8.75              |
| Max No. of Connectable Indoor Units            | 40                       |
| Airflow (m³/min)                               | 175 + 175                |
| Sound Pressure Level (dBA)                     | 60                       |
| Sound Power Level (dBA)                        | 80                       |
| Weight (kg)                                    | 232 + 232                |
| Dimensions (mm) Width x Depth x Height         | 1220 + 1220 x 740 x 1710 |
| Electrical Supply                              | 380-415V, 50HZ           |
| Phase                                          | 3                        |
| Starting Current (A)                           | 8/8                      |
| Running Current (A) - Heating                  | 19.5                     |
| Running Current (A) - Cooling                  | 17.6                     |
| Fuse Rating (MCB sizes BS EN 60947-2) - (A)    | 20 / 20                  |
| Mains Cable No. Cores                          | 4 + EARTH                |
|                                                |                          |